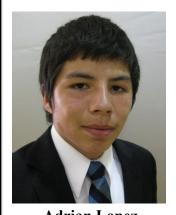

# 2011 HHS Varsity Roster

| No. | Name              | Grade | Height | Weight | Positions |
|-----|-------------------|-------|--------|--------|-----------|
| 2   | ANDREW KOZEL      | 11    | 5'11"  | 149    | WR/S      |
| 3   | SEAN COEY         | 12    | 6'3"   | 180    | WR/DB     |
| 5   | ADAM HENDRICKSON  | 12    | 5'9"   | 165    | HB/LB     |
| 6   | CHARLIE CONRAD    | 12    | 5'10"  | 175    | WR/S      |
| 7   | SPENCER ENGELKE   | 12    | 5'10"  | 160    | HB/LB     |
| 9   | JEFF HICKMAN      | 11    | 5'9"   | 170    | WR/DB     |
| 10  | MAX OPPERMAN      | 12    | 5'11"  | 185    | QB/DB     |
| 12  | LUIS NIEVES       | 12    | 5'9"   | 203    | QB/LB     |
| 16  | ANDREW SMITH      | 12    | 5'8"   | 170    | FB/LB     |
| 20  | CHRISTIAN FLORES  | 11    | 6'0"   | 142    | WR/S      |
| 21  | GERARDO CERVANTES | 12    | 5'9"   | 180    | HB/DB     |
| 23  | RICHARD GRANT     | 12    | 6'4"   | 208    | WR/DL     |
| 25  | ADRIAN LOPEZ      | 11    | 5'9"   | 154    | WR/DB     |
| 37  | MATT CAPRON       | 12    | 5'10"  | 180    | FB/DL     |
| 39  | NICK MARIANI      | 12    | 5'10"  | 170    | WR/LB     |
| 40  | RICARDO SANDOVAL  | 12    | 5'9"   | 175    | FB/LB     |
| 44  | JOHN ETCHELL      | 12    | 5'10"  | 200    | FB/LB     |
| 51  | JOSE NUNEZ        | 11    | 5'10"  | 200    | OL/DL     |
| 52  | MITCH MARIANI     | 12    | 5'10"  | 210    | OL/DL     |
| 55  | CHRIS CLARK       | 12    | 6'0"   | 206    | OL/LB     |
| 58  | MAX MANOUKIAN     | 12    | 5'10"  | 185    | OL/LB     |
| 59  | CHRISTIAN ROSALES | 11    | 5'9"   | 216    | OL/DL     |
| 61  | ERIC CHAVEZ       | 12    | 5'6"   | 243    | OL/DL     |
| 68  | WYATT HOAGLAND    | 11    | 5'8"   | 204    | OL/DL     |
| 60  | LOUIS NAVARRO     | 12    | 6'0'   | 250    | OL/DL     |
| 72  | JAMISON MCKAY     | 12    | 6'0"   | 170    | OL/DL     |
| 74  | JONATHAN MARTINEZ | 12    | 6'2"   | 207    | OL/DL     |
| 77  | EFRAIN AVILA      | 11    | 6'0"   | 212    | OL/DL     |
| 79  | JORDAN HARRINGTON | 12    | 6'0"   | 217    | OL/DL     |
| 80  | JUSTIN SMITH      | 11    | 5'8"   | 145    | WR/DB     |
| 82  | JACOB ALGER       | 12    | 6'1"   | 185    | FB/LB     |
| 84  | DANNY DILLON      |       |        |        |           |
| 85  | MALCOLM BELTRAN   | 12    | 6'2    | 200    | TE/DB     |