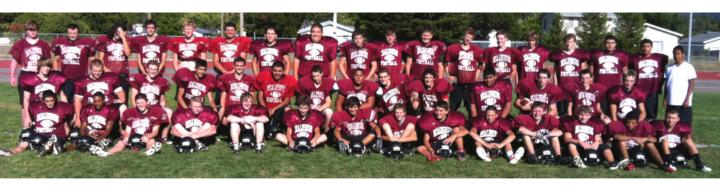

#### **Healdsburg High School 2011 Varsity Football Coaches**

#### Tom Kirkpatrick

Varsity Head Coach

Tom enters his 19th season as varsity head coach and 25th at HHS. He is a SRHS, SRJC & Humboldt State University graduate where he excelled at quarterback. He currently teaches mathematics at Healdsburg HS. His career Varsity Head Coaching record at HHS is 159-54-1 (74.6%)

#### Pete Thomas - Varsity Assistant Coach

Pete is entering his 23<sup>rd</sup> year of coaching at HHS. Over these 23 years, he has been both JV and Varsity Head Coach. He is a HHS & SRJC graduate and played 4 years of football while at Healdsburg High School. He currently works for the Healdsburg Lumber Company.

#### Pat McDowell - Varsity Assistant Coach

Pete is entering his 22<sup>nd</sup> year of coaching at HHS where he has been both a JV and Varsity Coach. Prior to coming to HHS, Pat coached 5 years in local Pop Warner Football. Pat was a 3 year varsity starter at HHS and garnered MVP and Yolo Captain's Awards. He currently teaches biological sciences at HHS.

#### **Bob Besancon – Varsity Assistant Coach**

Pete is entering his 22<sup>nd</sup> year of coaching local football including 12 at HHS. Bob is an area JC and San Jose State University grad where he played baseball. Bob played professional football for the former San Jose Seahawks. He currently is a Broker Associate at Coldwell Banker Giovannoni/Cooper Realty.

#### Mike Ruiz-Varsity Assistant Coach

Mike is entering his 21<sup>st</sup> year of coaching local football including 12 at HHS. Mike is a 1986 HHS and SRJC graduate and played 3 years for the varsity football team garnering All-SCL honors as a receiver. Mike notes that he played for both Coach Kirkpatrick and Coach Bach while at Healdsburg HS.

#### **Gale Bach-Varsity Assistant Coach**

Gale is entering his 31<sup>st</sup> year of coaching local football including 25 at HHS. He is a UCLA, Stanford, and University of Idaho graduate. Gale played football at Kennedy High School and was a participant in Competitive Power Lifting competitions. He currently teaches mathematics at Santa Rosa Junior College.

#### Jared Garcia – Varsity Assistant Coach

This is Jared's 1<sup>st</sup> year as a HHS Varsity Assistant Coach. He is a 2008 graduate of Healdsburg High where he was 1<sup>st</sup> Team All-League his junior and senior years and team MVP. He also played 3 years Varsity Baseball. After Healdsburg High School, Jared played two years of football at Santa Rosa JC.